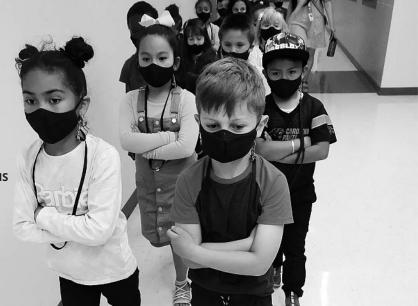

# **SCHOOLS**

### EDUCATION DEPARTMENTS + SCHOOLS

FITTED STYLE

**3 LAYER COTTON** 

Soft Cotton Lining, soft and comfortable fit

Non-woven fabric, actively filters the air you breathe

Durable outer layer of 100% cotton to provide an extra layer of protection.