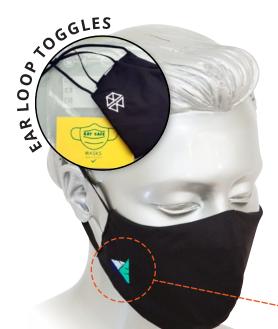

### EDUCATION DEPARTMENTS + SCHOOLS

FITTED STYLE

**3 LAYER COTTON** 

Soft Cotton Lining, soft and comfortable fit

Non-woven fabric, actively filters the air you breathe

Durable outer layer of 100% cotton to provide an extra layer of protection.

# SCHOOL LOGO OPTION

CHILD SIZE FIT PRIMARY SCHOOL + EARLY HIGH SCHOOL (APPROX 1CM EACH SIDE AND CHIN SMALLER THAN STANDARD FIT)

Minimum order 100 masks, combined over 2 sizes (Child and Standard Fit).

Black Navy Aqua Grey Royal White Red Khaki