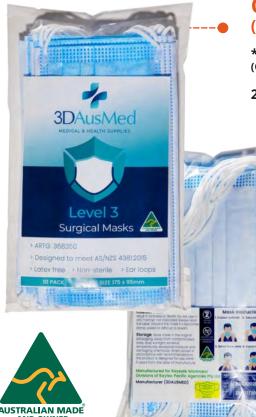

- Australian Made.
- Level 3 Surgical Masks TGA Certified.

WOW

MASKS

- Quick Manufacture & Delivery.
- Consistant Highest Quality.
- Highest Resistance to Particle Penetration.
- Comfortable Soft Breathable Fabric.
- Less Wastage With 10 Packs.
- Lower Cross Contamination Than larger 50 Boxes.