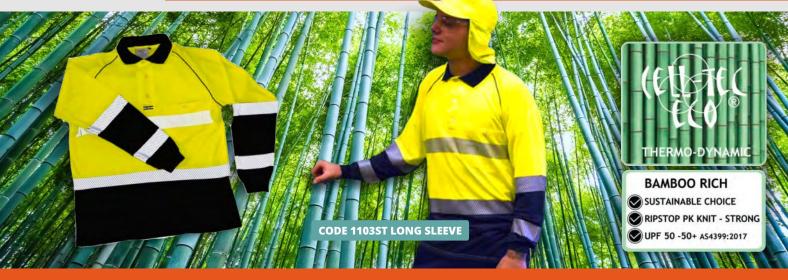

## INTRODUCING WORLD FIRST NEW PRODUCT

CELL-TEC ECO THERMO-DYNAMIC
TEMPERATURE SENSITIVE SMART FABRIC/SHIRT

BAMBOO RICH-COMFORT, SAFETY & INNOVATION-ENVIROMENTALLY FRIENDLY AND SUSTAINABLE - 24/7 LOCAL GOVT PREFERRED POLO SHIRT

THERMO-DYNAMIC TEMPERATURE SMART FABRIC IS DESIGNED TO KEEP WEARER COOL IN WARMER CLIMATE AND KEEP WEARER WARMER IN COLDER TEMPERATURES.

This Is A Built In Feature With Bamboo Fibres Blended With Micro-Fibre. You only have to feel and wear the shirt and you will know.